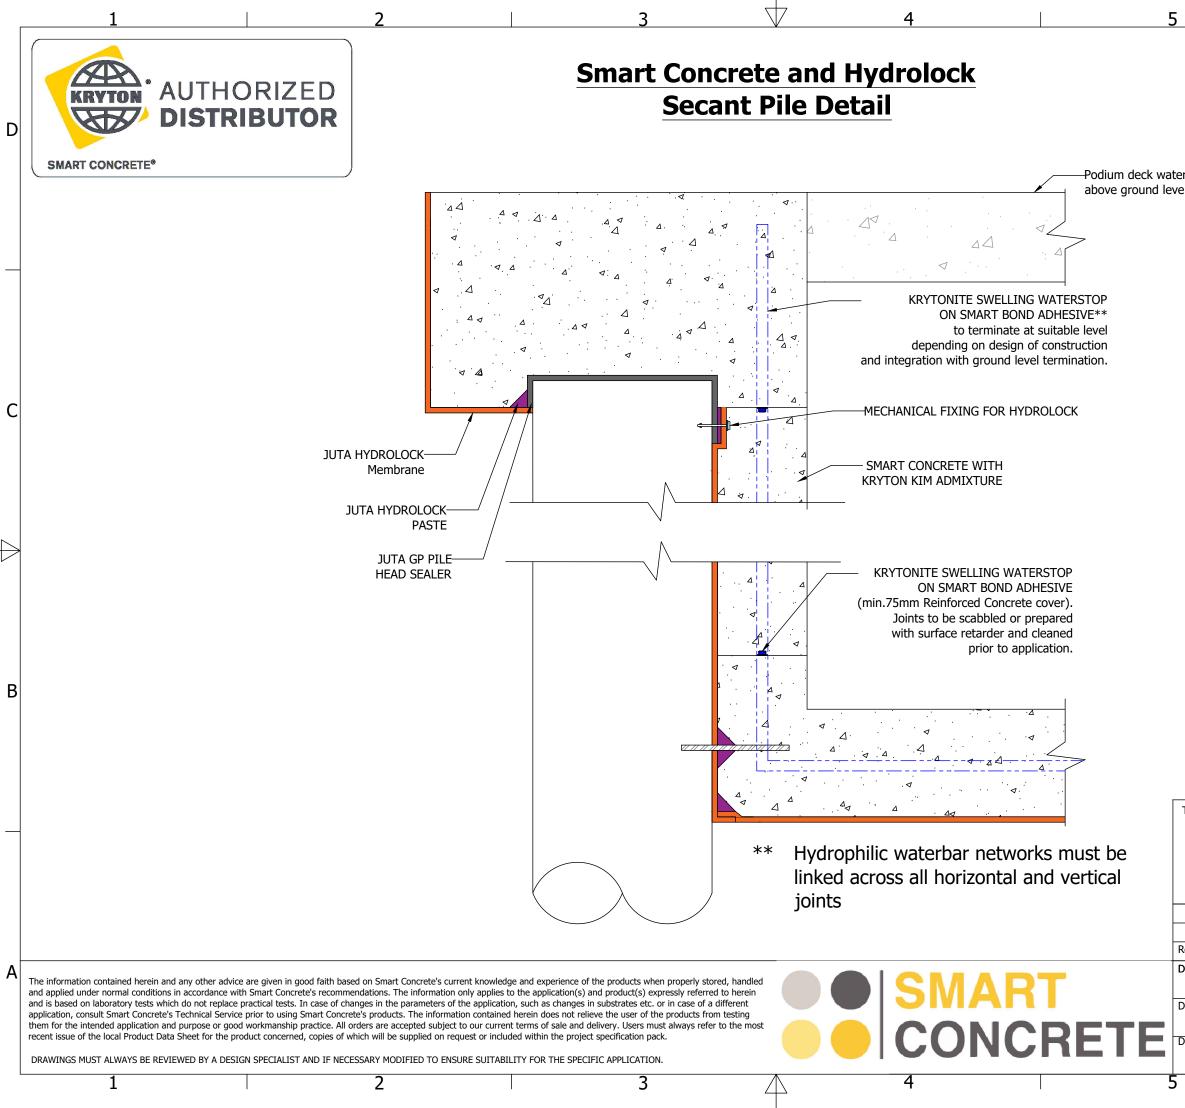

| rproofing by others (must terminate | 150mm |
|-------------------------------------|-------|
| el and integrate with DPC)          |       |

D

C

B

|                                                                                                                                      |             |     |         |            |            |       |       |       | - |
|--------------------------------------------------------------------------------------------------------------------------------------|-------------|-----|---------|------------|------------|-------|-------|-------|---|
| THIS DRAWING IS THE CONFIDENTIAL PROPERTY OF SMART CONCRETE<br>AND MUST NOT BE REPRODUCED EITHER WHOLLY OR PARTLY. ALL               |             |     |         |            |            |       |       |       |   |
| RIGHTS IN RESPECT OF PATENTS, DESIGN AND COPYRIGHTS ARE<br>RESERVED. SMART CONCRETE.<br>WWW.SMARTCONCRETE.CO.UK<br>DO NOT SCALE FROM |             |     |         |            |            |       |       |       |   |
| DRAWING                                                                                                                              |             |     |         |            |            |       |       |       |   |
|                                                                                                                                      |             |     |         |            |            |       |       |       |   |
|                                                                                                                                      |             |     |         |            |            |       |       |       |   |
| Revision                                                                                                                             | Description |     |         |            | By:        | Aprvo | d By: | Date  |   |
| Drawn by Che                                                                                                                         |             | Che | cked by | Ар         | pproved by |       |       | Date  | Δ |
| R. Lomas                                                                                                                             |             | IJ  | . Conmy | V. Mallows |            |       |       |       |   |
| Description Smart Concrete and Hydrolock                                                                                             |             |     |         |            |            |       |       |       | 1 |
| Secant Pile Detail                                                                                                                   |             |     |         |            |            |       |       |       |   |
| Drawing No.                                                                                                                          |             |     |         |            | Issue      |       | :     | Sheet |   |
| SCHL03                                                                                                                               |             |     |         | A          |            | 1     | 1/1   |       |   |
|                                                                                                                                      |             | 6   |         |            |            |       |       |       | - |